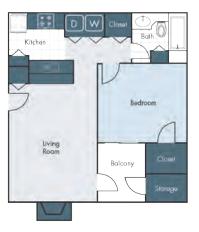

ntertops & Brushed Nickel Finishes\*
Spacious Bedrooms
Large Walk-in Closets
Full-size Washer/Dryer Connections\*
Carpeting & Wood-Style Flooring
Fireplace & Built-In Bookshelves\*
Central Air & Heating
Window Coverings
Private Patio or Balcony with Locked Storage

\*Only Available in Select Units

#### **COMMUNITY AMENITIES**

Gated Community
Contemporary, Stylish Clubhouse
Coffee Bar Concierge
24 Hr. State-of-the-art Fitness Center
Resort-Style Swimming Pool with Sundeck
Grilling, Picnic Areas & Large Outdoor Recreation Area
Pet Friendly – Bark Park with Agility Obstacles
Easy access to I-24 W and I-65 N to downtown Nashville
Minutes away from Tanger Outlet, Restaurants & Shopping
Professional Management & Maintenance Teams
24-Hour Emergency Maintenance



# STYLISH, SPACIOUS INTERIORS











#### ONE BED | ONE BATH

1216 sq.ft.



#### TWO BED | TWO BATH

1216 sq.ft.





#### TWO BED | TWO BATH

1357 sq.ft.





THREE BED | TWO BATH

1550 sq.ft.





### THIS IS WHAT HOME FEELS LIKE





Nestled just 12 miles southeast of downtown Nashville, Antioch emerges as a burgeoning neighborhood on the ascent. A melting pot of cultures and flavors, it boasts a lively atmosphere and an array of family-owned establishments, perfect for those in search of unique experiences. Explore the Tanger Outlets, offering a refreshing blend of open-air retail and dining spaces, just a stone's throw away from the heart of the city.

Antioch's spirit is shaped by its enterprising locals, global visitors, and weekend wanderers turned permanent residents. It's a place where the pulse of Nashvi