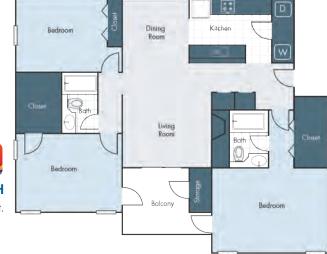

okshelves\*
Central Air & Heating
Window Coverings
Private Patio or Balcony with Locked Storage

\*Only Available in Select Units

#### **COMMUNITY AMENITIES**

Gated Community
Contemporary, Stylish Clubhouse
Coffee Bar Concierge
24 Hr. State-of-the-art Fitness Center
Resort-Style Swimming Pool with Sundeck
Grilling, Picnic Areas & Large Outdoor Recreation Area
Pet Friendly – Bark Park with Agility Obstacles
Easy access to I-24 W and I-65 N to downtown Nashville
Minutes away from Tanger Outlet, Restaurants & Shopping
Professional Management & Maintenance Teams
24-Hour Emergency Maintenance



# STYLISH, SPACIOUS INTERIORS











#### ONE BED | ONE BATH

1216 sq.ft.



#### TWO BED | TWO BATH

1216 sq.ft.





#### TWO BED | TWO BATH

1357 sq.ft.





THREE BED | TWO BATH

1550 sq.ft.





### THIS IS WHAT HOME FEELS LIKE





Nestled just 12 miles southeast of downtown Nashville, Antioch emerges as a burgeoning neighborhood on the ascent. A melting pot of cultures and flavors, it boasts a lively atmosphere and an array of family-owned establishments, perfect for those in search of unique experiences. Explore the Tanger Outlets, offering a refreshing blend of open-air retail and dining spaces, just a stone's throw away from the heart of the city.

Antioch's spirit is shaped by its enterprising locals, global visitors, and weekend wanderers turned permanent residents. It's a place where the pulse of Nashville's diverse tapestry beats strong. Whether you crave the rhythm of live

music, the excitement of cultural festivals, or the thrill of culinary adventures, Antioch has