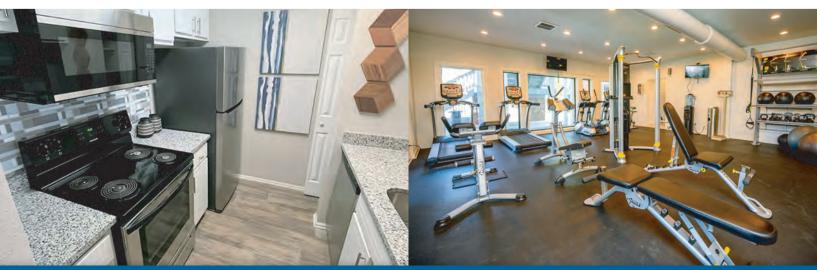

#### **APARTMENT FEATURES**

Large, Versatile Living Spaces
Chef-Style Kitchens with Stainless Appliances\*
Granite Countertops & Brushed Nickel Finishes\*
Spacious Bedrooms
Large Walk-in Closets
Full-size Washer/Dryer Connections\*
Carpeting & Wood-Style Flooring
Fireplace & Built-In Bookshelves\*
Central Air & Heating
Window Coverings
Private Patio or Balcony with Locked Storage

#### **COMMUNITY AMENITIES**

Gated Community
Contemporary, Stylish Clubhouse
Coffee Bar Concierge
24 Hr. State-of-the-art Fitness Center
Resort-Style Swimming Pool with Sundeck
Grilling, Picnic Areas & Large Outdoor Recreation Area
Pet Friendly – Bark Park with Agility Obstacles
Easy access to I-24 W and I-65 N to downtown Nashville
Minutes away from Tanger Outlet, Restaurants & Shopping
Professional Management & Maintenance Teams
24-Hour Emergency Maintenance