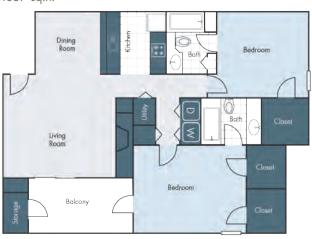

-Style Flooring
Fireplace & Built-In Bookshelves\*
Central Air & Heating
Window Coverings
Private Patio or Balcony with Locked Storage

\*Only Available in Select Units

#### **COMMUNITY AMENITIES**

Gated Community
Contemporary, Stylish Clubhouse
Coffee Bar Concierge
24 Hr. State-of-the-art Fitness Center
Resort-Style Swimming Pool with Sundeck
Grilling, Picnic Areas & Large Outdoor Recreation Area
Pet Friendly – Bark Park with Agility Obstacles
Easy access to I-24 W and I-65 N to downtown Nashville
Minutes away from Tanger Outlet, Restaurants & Shopping
Professional Management & Maintenance Teams
24-Hour Emergency Maintenance



# STYLISH, SPACIOUS INTERIORS











#### ONE BED | ONE BATH

1216 sq.ft.



#### TWO BED | TWO BATH

1216 sq.ft.





#### TWO BED | TWO BATH

1357 sq.ft.





THREE BED | TWO BATH

1550 sq.ft.





### THIS IS WHAT HOME FEELS LIKE





Nestled just 12 miles southeast of downtown Nashville, Antioch emerges as a burgeoning neighborhood on the ascent. A melting pot of cultures and flavors, it boasts a lively atmosphere and an array of family-owned establishments, perfect for those in search of unique experiences. Explore the Tanger Outlets, offering a refreshing blend of open-air retail and dining spaces, just a stone's throw away from the heart of the city.

Antioch's spirit is shaped by its enterprising locals, global visitors, and weekend wanderers turned permanent residents. It's a place where the pulse of Nashville's diverse tapestry beats strong. Whether you crave the rhythm of live

music, the excitement of cultural festivals, or the thr