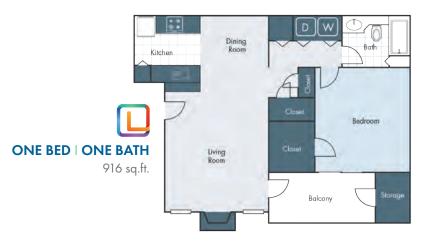

tops & Brushed Nickel Finishes\*
Spacious Bedrooms
Large Walk-in Closets
Full-size Washer/Dryer Connections\*
Carpeting & Wood-Style Flooring
Fireplace & Built-In Bookshelves\*
Central Air & Heating
Window Coverings
Private Patio or Balcony with Locked Storage

\*Only Available in Select Units

#### **COMMUNITY AMENITIES**

Gated Community
Contemporary, Stylish Clubhouse
Coffee Bar Concierge
24 Hr. State-of-the-art Fitness Center
Resort-Style Swimming Pool with Sundeck
Grilling, Picnic Areas & Large Outdoor Recreation Area
Pet Friendly – Bark Park with Agility Obstacles
Easy access to I-24 W and I-65 N to downtown Nashville
Minutes away from Tanger Outlet, Restaurants & Shopping
Professional Management & Maintenance Teams
24-Hour Emergency Maintenance



# STYLISH, SPACIOUS INTERIORS











#### ONE BED | ONE BATH

1216 sq.ft.



#### TWO BED | TWO BATH

1216 sq.ft.





#### TWO BED | TWO BATH

1357 sq.ft.





THREE BED | TWO BATH

1550 sq.ft.





### THIS IS WHAT HOME FEELS LIKE





Nestled just 12 miles southeast of downtown Nashville, Antioch emerges as a burgeoning neighborhood on the ascent. A melting pot of cultures and flavors, it boasts a lively atmosphere and an array of family-owned establishments, perfect for those in search of unique experiences. Explore the Tanger Outlets, offering a refreshing blend of open-air retail and dining spaces, just a stone's throw away from the heart of the city.

Antioch's spirit is shaped by its enterprising locals, global visitors, and weekend wanderers turned permanent residents. It's a place where the pulse of Nashville'