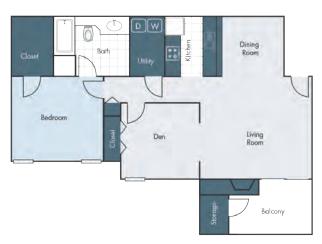

ps & Brushed Nickel Finishes\*
Spacious Bedrooms
Large Walk-in Closets
Full-size Washer/Dryer Connections\*
Carpeting & Wood-Style Flooring
Fireplace & Built-In Bookshelves\*
Central Air & Heating
Window Coverings
Private Patio or Balcony with Locked Storage

\*Only Available in Select Units

#### **COMMUNITY AMENITIES**

Gated Community
Contemporary, Stylish Clubhouse
Coffee Bar Concierge
24 Hr. State-of-the-art Fitness Center
Resort-Style Swimming Pool with Sundeck
Grilling, Picnic Areas & Large Outdoor Recreation Area
Pet Friendly – Bark Park with Agility Obstacles
Easy access to I-24 W and I-65 N to downtown Nashville
Minutes away from Tanger Outlet, Restaurants & Shopping
Professional Management & Maintenance Teams
24-Hour Emergency Maintenance



# STYLISH, SPACIOUS INTERIORS











#### ONE BED | ONE BATH

1216 sq.ft.



#### TWO BED | TWO BATH

1216 sq.ft.





#### TWO BED | TWO BATH

1357 sq.ft.





THREE BED | TWO BATH

1550 sq.ft.





### THIS IS WHAT HOME FEELS LIKE





Nestled just 12 miles southeast of downtown Nashville, Antioch emerges as a burgeoning neighborhood on the ascent. A melting pot of cultures and flavors, it boasts a lively atmosphere and an array of family-owned establishments, perfect for those in search of unique experiences. Explore the Tanger Outlets, offering a refreshing blend of open-air retail and dining spaces, just a stone's throw away from the heart of the city.

Antioch's spirit is shaped by its enterprising locals, global visitors, and weekend wanderers turned permanent residents. It's a place where the pulse of Nashville's