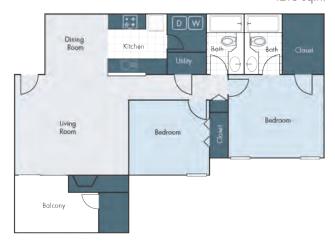

asher/Dryer Connections\*
Carpeting & Wood-Style Flooring
Fireplace & Built-In Bookshelves\*
Central Air & Heating
Window Coverings
Private Patio or Balcony with Locked Storage

\*Only Available in Select Units

#### **COMMUNITY AMENITIES**

Gated Community
Contemporary, Stylish Clubhouse
Coffee Bar Concierge
24 Hr. State-of-the-art Fitness Center
Resort-Style Swimming Pool with Sundeck
Grilling, Picnic Areas & Large Outdoor Recreation Area
Pet Friendly – Bark Park with Agility Obstacles
Easy access to I-24 W and I-65 N to downtown Nashville
Minutes away from Tanger Outlet, Restaurants & Shopping
Professional Management & Maintenance Teams
24-Hour Emergency Maintenance



# STYLISH, SPACIOUS INTERIORS











#### ONE BED | ONE BATH

1216 sq.ft.



#### TWO BED | TWO BATH

1216 sq.ft.





#### TWO BED | TWO BATH

1357 sq.ft.





THREE BED | TWO BATH

1550 sq.ft.





### THIS IS WHAT HOME FEELS LIKE





Nestled just 12 miles southeast of downtown Nashville, Antioch emerges as a burgeoning neighborhood on the ascent. A melting pot of cultures and flavors, it boasts a lively atmosphere and an array of family-owned establishments, perfect for those in search of unique experiences. Explore the Tanger Outlets, offering a refreshing blend of open-air retail and dining spaces, just a stone's throw away from the heart of the city.

Antioch's spirit is shaped by its enterprising locals, global visitors, and weekend wanderers turned permanent residents. It's a place where the pulse of Nashville's diverse tapestry beats strong. Whether you crave the rhythm of live

music, the ex